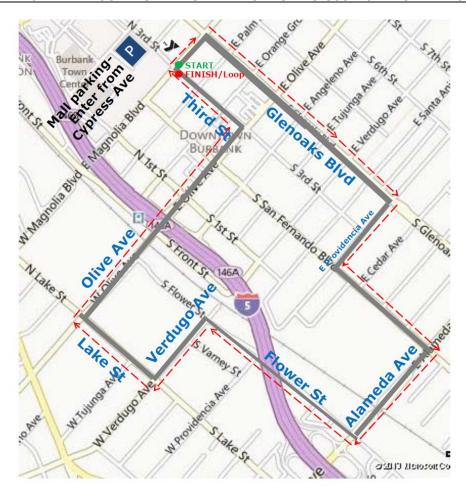

## THE 2014 THANKSGIVING DAY TURKEY TROT ROAD CLOSURES IN BURBANK 5:00 A.M. – 12:00P.M.

- -All of Third Street will be closed from Olive to San Jose
- -All of Magnolia will be closed between San Fernando and Glenoaks
- -Glenoaks S/B #2 only will be closed from Magnolia to Providencia
- -All of Providencia will be closed between Glenoaks and San Fernando
- -San Fernando S/B will be closed from Providencia to Alameda
- -Alameda W/B #2 only will be closed from Alameda to Flower
- -All of Flower will be closed from Alameda to Verdugo
- -All of Verdugo will be closed from Flower to Lake
- -All of Lake will be closed from Verdugo to Olive
- -Olive E/B #2 will be closed from Lake to First
- -Olive will be closed from First to Glenoaks