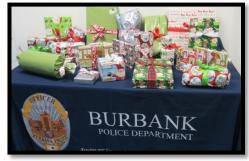

It recently came to the attention of members of the police department that the family was not going to be able to purchase any Christmas gifts for their small children. Both sworn and civilian employees of the police department pooled their resources to provide dozens of wrapped gifts to the children for Christmas, including bikes, clothes, games and stuffed animals. In addition, grocery store gift cards, household cleaning supplies and personal hygiene products were purchased.

This morning the family was invited to the police station where the presents and other items were given to the family in front of an audience of about 50 department employees and McGruff the Crime Dog.