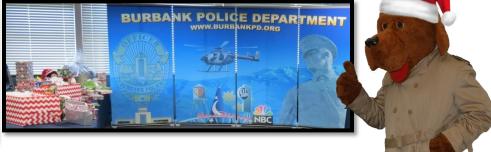

This morning the family was invited to the police station where the presents and other items were given to the family in front of an audience of about 50 department employees and McGruff the Crime Dog.