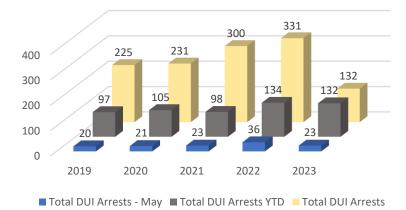

traffic statistics compared to previous months and years. The calendar years 2020 - 2021 had been anomalies for collisions and citations across the state due to the continued circumstances related to the Covid-19 pandemic.



Non-Injury Collisions - May Injury Collisions - May Non-Injury Collision by Year Injury Collisions by Year



Total Pedestrian Collisions - May Total Pedestrian Collisions YTD

Total Pedestrian Collisions

Bicycle Collisions 2019-2023



■ Total Bicycle Collisions - May ■ Total Bicycle Collisions YTD

Total Bicycle Collisions

# BURBANK POLICE DEPARTMENT TRAFFIC SUMMARY REPORT MAY 2023

#### DUI Collisions 2019-2023



Total DUI Collisions

#### Hit & Run Collisions 2019-2023



Total Hit& Run Collisions

## Types of Collisions 2023 YTD



### DUI Arrests 2019-2023



Traffic Citations 2019-2023



Total Traffic Citations

### Extent of Injuries 2023 YTD



Property Damage Only = Complaint of Pain

Severe Injury
Fatal