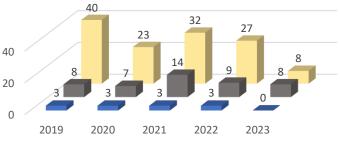

■ Total Bicycle Collisions - May ■ Total Bicycle Collisions YTD

Total Bicycle Collisions