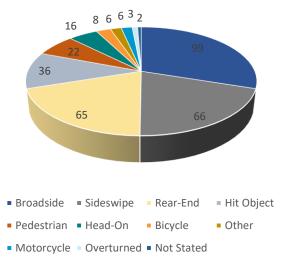

of Burbank and an overview of traffic statistics compared to previous months and years. The calendar years 2020 - 2021 had been anomalies for collisions and citations across the state due to the continued circumstances related to the Covid-19 pandemic.



Non-Injury Collisions - May Injury Collisions - May Non-Injury Collision by Year Injury Collisions by Year



Total Pedestrian Collisions - May Total Pedestrian Collisions YTD

Total Pedestrian Collisions

Bicycle Collisions 2019-2023



■ Total Bicycle Collisions - May ■ Total Bicycle Collisions YTD

Total Bicycle Collisions

# BURBANK POLICE DEPARTMENT TRAFFIC SUMMARY REPORT MAY 2023

#### DUI Collisions 2019-2023



Total DUI Collisions

#### Hit & Run Collisions 2019-2023



Total Hit& Run Collisions

## Types of Collisions 2023 YTD



### DUI Arrests 2019-2023



Traffic Citations 2019-2023



Total Traffic Citations

### Extent of Injuries 2023 YTD



Property Damage Only = Complaint of Pain

Severe Injury
Fatal