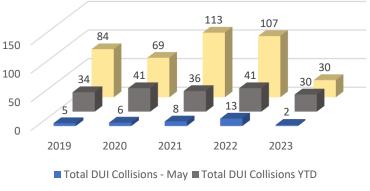

TMENT TRAFFIC SUMMARY REPORT MAY 2023



The information below provides a summary of traffic-related incidents in the City of Burbank and an overview of traffic statistics compared to previous months and years. The calendar years 2020 - 2021 had been anomalies for collisions and citations across the state due to the continued circumstances related to the Covid-19 pandemic.



Non-Injury Collisions - May Injury Collisions - May Non-Injury Collision by Year Injury Collisions by Year



Total Pedestrian Collisions - May Total Pedestrian Collisions YTD

Total Pedestrian Collisions

Bicycle Collisions 2019-2023



■ Total Bicycle Collisions - May ■ Total Bicycle Collisions YTD

Total Bicycle Collisions

# BURBANK POLICE DEPARTMENT TRAFFIC SUMMARY REPORT MAY 2023

#### DUI Collisions 2019-2023



Total DUI Collisions

#### Hit & Run Collisions 2019-2023



Total Hit& Run Collisions

## Types of Collisions 2023 YTD



### DUI Arrests 2019-2023



Traffic Citations 2019-2023



Total Traffic Citations

### Extent of Injuries 2023 YTD



Property Damage Only = Complaint of Pain

Severe Injury
Fatal