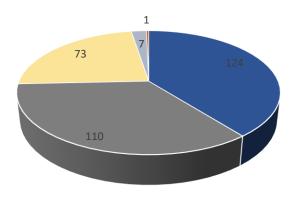

### Extent of Injuries 2023 YTD

Property Damage Only = Complaint of Pain

Severe Injury
Fatal