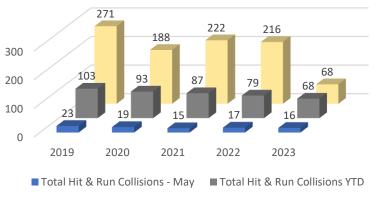

w provides a summary of traffic-related incidents in the City of Burbank and an overview of traffic statistics compared to previous months and years. The calendar years 2020 - 2021 had been anomalies for collisions and citations across the state due to the continued circumstances related to the Covid-19 pandemic.



Non-Injury Collisions - May Injury Collisions - May Non-Injury Collision by Year Injury Collisions by Year



Total Pedestrian Collisions - May Total Pedestrian Collisions YTD

Total Pedestrian Collisions

Bicycle Collisions 2019-2023



■ Total Bicycle Collisions - May ■ Total Bicycle Collisions YTD

Total Bicycle Collisions

# BURBANK POLICE DEPARTMENT TRAFFIC SUMMARY REPORT MAY 2023

#### DUI Collisions 2019-2023



Total DUI Collisions

#### Hit & Run Collisions 2019-2023



Total Hit& Run Collisions

## Types of Collisions 2023 YTD



### DUI Arrests 2019-2023



Traffic Citations 2019-2023



Total Traffic Citations

### Extent of Injuries 2023 YTD



Property Damage Only = Complaint of Pain

Severe Injury
Fatal