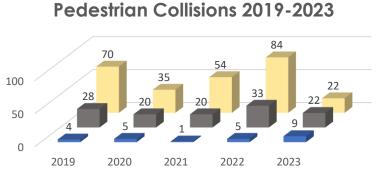

Non-Injury Collisions - May Injury Collisions - May Non-Injury Collision by Year Injury Collisions by Year

Total Pedestrian Collisions - May Total Pedestrian Collisions YTD

Total Pedestrian Collisions

Bicycle Collisions 2019-2023