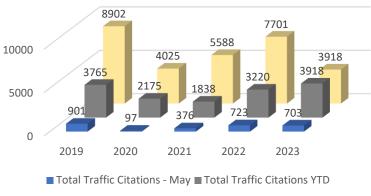

previous months and years. The calendar years 2020 - 2021 had been anomalies for collisions and citations across the state due to the continued circumstances related to the Covid-19 pandemic.



Non-Injury Collisions - May Injury Collisions - May Non-Injury Collision by Year Injury Collisions by Year



Total Pedestrian Collisions - May Total Pedestrian Collisions YTD

Total Pedestrian Collisions

Bicycle Collisions 2019-2023



■ Total Bicycle Collisions - May ■ Total Bicycle Collisions YTD

Total Bicycle Collisions

# BURBANK POLICE DEPARTMENT TRAFFIC SUMMARY REPORT MAY 2023

#### DUI Collisions 2019-2023



Total DUI Collisions

#### Hit & Run Collisions 2019-2023



Total Hit& Run Collisions

## Types of Collisions 2023 YTD



### DUI Arrests 2019-2023



Traffic Citations 2019-2023



Total Traffic Citations

### Extent of Injuries 2023 YTD



Property Damage Only = Complaint of Pain

Severe Injury
Fatal