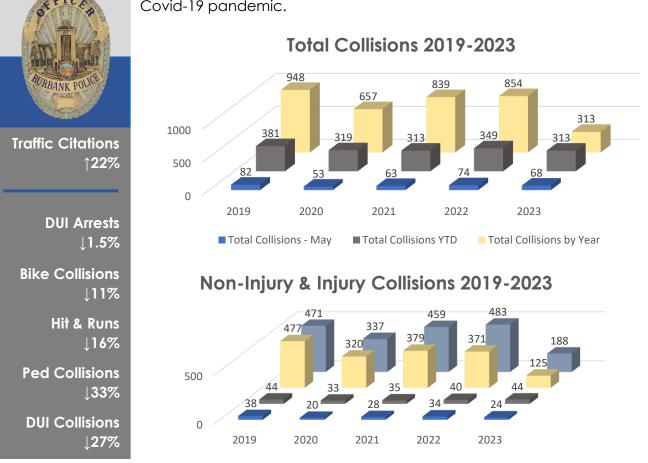

# BURBANK POLICE DEPARTMENT TRAFFIC SUMMARY REPORT MAY 2023

The information below provides a summary of traffic-related incidents in the City of Burbank and an overview of traffic statistics compared to previous months and years. The calendar years 2020 - 2021 had been anomalies for collisions and citations across the state due to the continued circumstances related to the Covid-19 pandemic.

Non-Injury Collisions - May Injury Collisions - May Non-Injury Collision by Year Injury Collisions by Year

Total Pedestrian Collisions - May Total Pedestrian Collisions YTD

Total Pedestrian Collisions

Bicycle Collisions 2019-2023