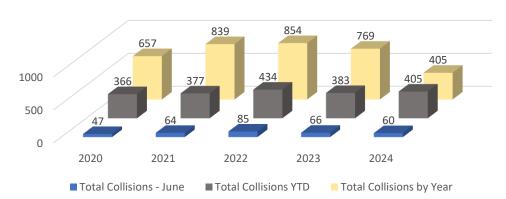

# **BURBANK POLICE DEPARTMENT**

#### TRAFFIC SUMMARY REPORT

**JUNE 2024** 

Traffic Collisions are up <u>6%</u>



DUI Collisions

Bike Collisions

Ped Collisions

Hit & Runs ↑11%

DUI Arrests ↓15%

Traffic Citations

The information below provides a summary of traffic-related incidents in the City of Burbank and an overview of traffic statistics compared to previous months and years. The calendar years 2020 - 2021 had been anomalies for collisions and citations across the state due to the continued circumstances related to the Covid-19 pandemic.

#### Total Collisions 2020-2024



### Non-Injury & Injury Collisions 2020-2024



■ Non-Injury Collisions - June ■ Injury Collisions - June ■ Non-Injury Collision by Year ■ Injury Collisions by Year

#### Pedestrian Collisions 2020-2024

# 100 35 40 63 38 38 38 38 38 30 0 2020 2021 2022 2023 2024

■ Total Pedestrian Collisions - June ■ Total Pedestrian Collisions YTD

■ Total Pedestrian Collisions

# Bicycle Collisions 2020-2024



■ Total Bicycle Collisions - June ■ Total Bicycle Collisions YTD

■ Total Bicycle Collisions



# **BURBANK POLICE DEPARTMENT**

# TRAFFIC SUMMARY REPORT

**JUNE 2024** 

#### DUI Collisions 2020-2024

# 113 107 97 150 69 59 100 45 43 55 41 7 14 11 7 7 0 0 2020 2021 2022 2023 2024

■ Total DUI Collisions - June ■ Total DUI Collisions YTD ■ Total DUI Collisions

#### **DUI Arrests 2020-2024**