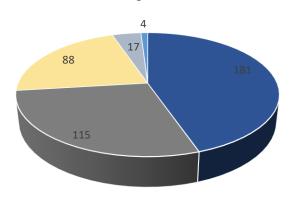

#### **Extent of Injuries 2024 YTD**

- Property Damage Only Complaint of Pain
- of Pain Other Visible Injury

- Severe Injury
- Fatal