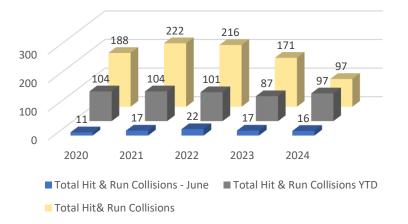

on-Injury Collision by Year ■ Injury Collisions by Year

#### Pedestrian Collisions 2020-2024

# 100 35 40 63 38 38 38 38 38 30 0 2020 2021 2022 2023 2024

■ Total Pedestrian Collisions - June ■ Total Pedestrian Collisions YTD

■ Total Pedestrian Collisions

# Bicycle Collisions 2020-2024



■ Total Bicycle Collisions - June ■ Total Bicycle Collisions YTD

■ Total Bicycle Collisions



# **BURBANK POLICE DEPARTMENT**

# TRAFFIC SUMMARY REPORT

**JUNE 2024** 

#### DUI Collisions 2020-2024

# 113 107 97 150 69 59 100 45 43 55 41 7 14 11 7 7 0 0 2020 2021 2022 2023 2024

■ Total DUI Collisions - June ■ Total DUI Collisions YTD ■ Total DUI Collisions

#### **DUI Arrests 2020-2024**



■ Total DUI Arrests - June ■ Total DUI Arrests YTD ■ Total DUI Arrests

#### Hit & Run Collisions 2020-2024



# Types of Collisions 2024 YTD



#### **Traffic Citations 2020-2024**



#### **Extent of Injuries 2024 YTD**



- Property Damage Only Complaint of Pain
- of Pain Other Visible Injury

- Severe Injury
- Fatal