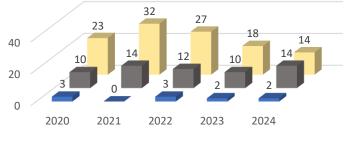

# Bicycle Collisions 2020-2024

■ Total Bicycle Collisions - June ■ Total Bicycle Collisions YTD

■ Total Bicycle Collisions