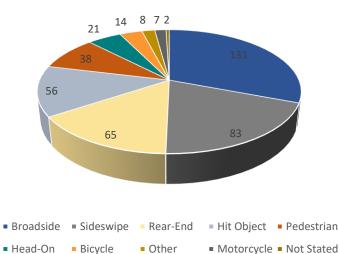

ry Collisions by Year

#### Pedestrian Collisions 2020-2024

# 100 35 40 63 38 38 38 38 38 30 0 2020 2021 2022 2023 2024

■ Total Pedestrian Collisions - June ■ Total Pedestrian Collisions YTD

■ Total Pedestrian Collisions

# Bicycle Collisions 2020-2024



■ Total Bicycle Collisions - June ■ Total Bicycle Collisions YTD

■ Total Bicycle Collisions



# **BURBANK POLICE DEPARTMENT**

# TRAFFIC SUMMARY REPORT

**JUNE 2024** 

#### DUI Collisions 2020-2024

# 113 107 97 150 69 59 100 45 43 55 41 7 14 11 7 7 0 0 2020 2021 2022 2023 2024

■ Total DUI Collisions - June ■ Total DUI Collisions YTD ■ Total DUI Collisions

#### **DUI Arrests 2020-2024**



■ Total DUI Arrests - June ■ Total DUI Arrests YTD ■ Total DUI Arrests

#### Hit & Run Collisions 2020-2024



# Types of Collisions 2024 YTD



#### **Traffic Citations 2020-2024**



#### **Extent of Injuries 2024 YTD**



- Property Damage Only Complaint of Pain
- of Pain Other Visible Injury

- Severe Injury
- Fatal