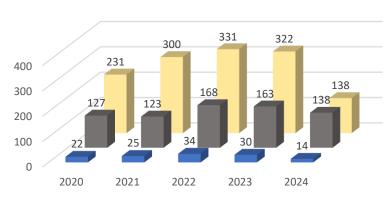

### Non-Injury & Injury Collisions 2020-2024



■ Non-Injury Collisions - June ■ Injury Collisions - June ■ Non-Injury Collision by Year ■ Injury Collisions by Year

#### Pedestrian Collisions 2020-2024

# 100 35 40 63 38 38 38 38 38 30 0 2020 2021 2022 2023 2024

■ Total Pedestrian Collisions - June ■ Total Pedestrian Collisions YTD

■ Total Pedestrian Collisions

# Bicycle Collisions 2020-2024



■ Total Bicycle Collisions - June ■ Total Bicycle Collisions YTD

■ Total Bicycle Collisions



# **BURBANK POLICE DEPARTMENT**

# TRAFFIC SUMMARY REPORT

**JUNE 2024** 

#### DUI Collisions 2020-2024

# 113 107 97 150 69 59 100 45 43 55 41 7 14 11 7 7 0 0 2020 2021 2022 2023 2024

■ Total DUI Collisions - June ■ Total DUI Collisions YTD ■ Total DUI Collisions

#### **DUI Arrests 2020-2024**



■ Total DUI Arrests - June ■ Total DUI Arrests YTD ■ Total DUI Arrests

#### Hit & Run Collisions 2020-2024



# Types of Collisions 2024 YTD



#### **Traffic Citations 2020-2024**



#### **Extent of Injuries 2024 YTD**



- Property Damage Only Complaint of Pain
- of Pain Other Visible Injury

- Severe Injury
- Fatal