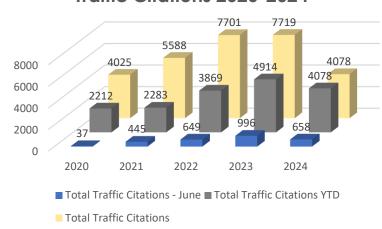

ollisions 2020-2024

# 100 35 40 63 38 38 38 38 38 30 0 2020 2021 2022 2023 2024

■ Total Pedestrian Collisions - June ■ Total Pedestrian Collisions YTD

■ Total Pedestrian Collisions

# Bicycle Collisions 2020-2024



■ Total Bicycle Collisions - June ■ Total Bicycle Collisions YTD

■ Total Bicycle Collisions



# **BURBANK POLICE DEPARTMENT**

# TRAFFIC SUMMARY REPORT

**JUNE 2024** 

#### DUI Collisions 2020-2024

# 113 107 97 150 69 59 100 45 43 55 41 7 14 11 7 7 0 0 2020 2021 2022 2023 2024

■ Total DUI Collisions - June ■ Total DUI Collisions YTD ■ Total DUI Collisions

#### **DUI Arrests 2020-2024**



■ Total DUI Arrests - June ■ Total DUI Arrests YTD ■ Total DUI Arrests

#### Hit & Run Collisions 2020-2024



# Types of Collisions 2024 YTD



#### **Traffic Citations 2020-2024**



#### **Extent of Injuries 2024 YTD**



- Property Damage Only Complaint of Pain
- of Pain Other Visible Injury

- Severe Injury
- Fatal