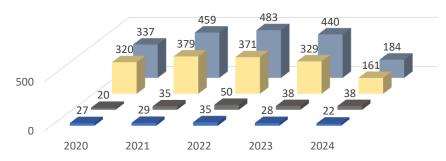

# **BURBANK POLICE DEPARTMENT**

#### TRAFFIC SUMMARY REPORT

**JUNE 2024** 

Traffic Collisions are up <u>6%</u>



DUI Collisions

Bike Collisions

Ped Collisions

Hit & Runs ↑11%

DUI Arrests ↓15%

Traffic Citations

The information below provides a summary of traffic-related incidents in the City of Burbank and an overview of traffic statistics compared to previous months and years. The calendar years 2020 - 2021 had been anomalies for collisions and citations across the state due to the continued circumstances related to the Covid-19 pandemic.

#### Total Collisions 2020-2024



### Non-Injury & Injury Collisions 2020-2024



■ Non-Injury Collisions - June ■ Injury Collisions - June ■ Non-Injury Collision by Year ■ Injury Collisions by Year

#### Pedestrian Collisions 2020-2024

# 100 35 40 63 38 38 38 38 38 30 0 2020 2021 2022 2023 2024

■ Total Pedestrian Collisions - June ■ Total Pedestrian Collisions YTD

■ Total Pedestrian Collisions

# Bicycle Collisions 2020-2024



■ Total Bicycle Collisions - June ■ Total Bicycle Collisions YTD

■ Total Bicycle Collisions



# **BURBANK POLICE DEPARTMENT**

# TRAFFIC SUMMARY REPORT

**JUNE 2024** 

#### DUI Collisions 2020-2024

# 113 107 97 150 69 59 100 45 43 55 41 7 14 11 7 7 0 0 2020 2021 2022 2023 2024

■ Total DUI Collisions - June ■ Total DUI Collisions YTD ■ Total DUI Collisions

#### **DUI Arrests 2020-2024**



■ Total DUI Arrests - June ■ Total DUI Arrests